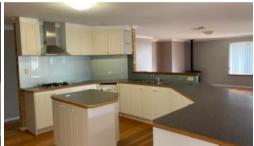

Features include:

- 4 good sized bedroom with robes in all rooms
- Additional room for a study
- Family and Dining room with wooden floors
- Separate Lounge Room
- Gas cooktop
- Evaporative air-conditioning
- Wood look gas heater
- Huge gabled alfresco area
- Artificial turf to rear yard