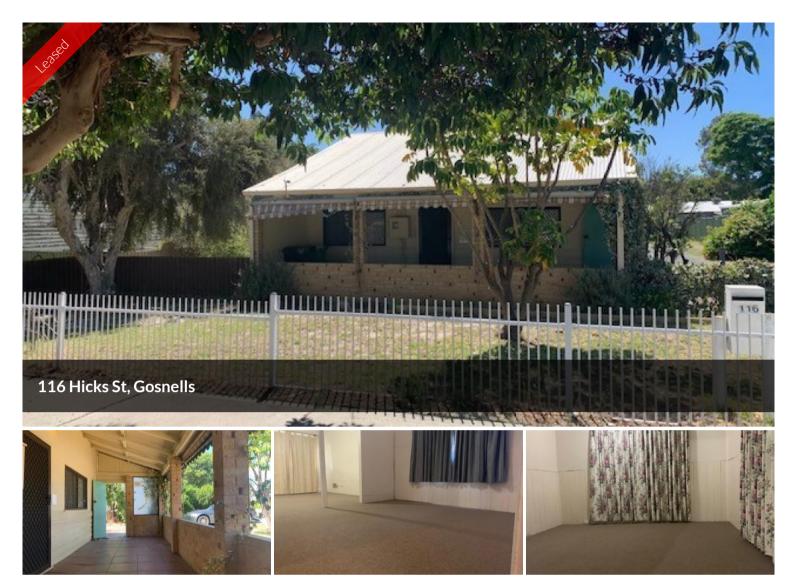

## 2 X 1 ON HUGE 1,000SQM BLOCK SO PLENTY OF ROOM FOR STORAGE

The house was built in the 1920s and features 2 large bedrooms x 1 bathroom, rear sleep out, which could be used as a 3rd bedroom or study.

The home features ducted evaporative air conditioning, updated kitchen and bathroom, high ceilings, security window screens and doors.

Only minutes from the Gosnells train station and bus exchange, Gosnells town centre, shops, restaurants, Albany Hwy, short drive to Tonkin Hwy, Maddington and Carousel shopping centres.