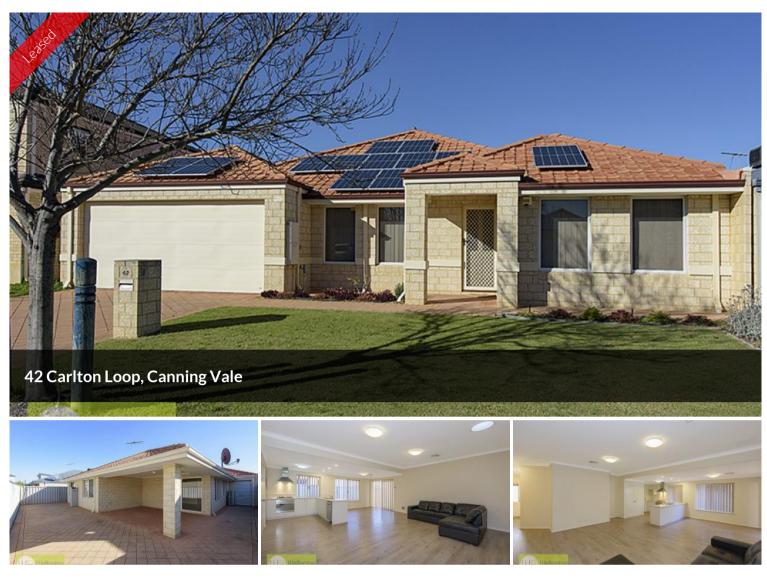

## GREAT HOME, GREAT LOCATION!

Be the first to view this well maintained neutrally decorated home in a GREAT location.

Close to schools, shops & public transport, all within walking distance.

Property features include -

- \* 2 generous sized living areas
- \* 4 good sized bedrooms
- \* 2 bathrooms
- \* Easy care gardens
- \* Solar panels to save on power bills
- \* Reverse cycle air conditioning
- \* Gas bayonet inside & under alfresco
- \* Dishwasher
- \*Double lock up garage