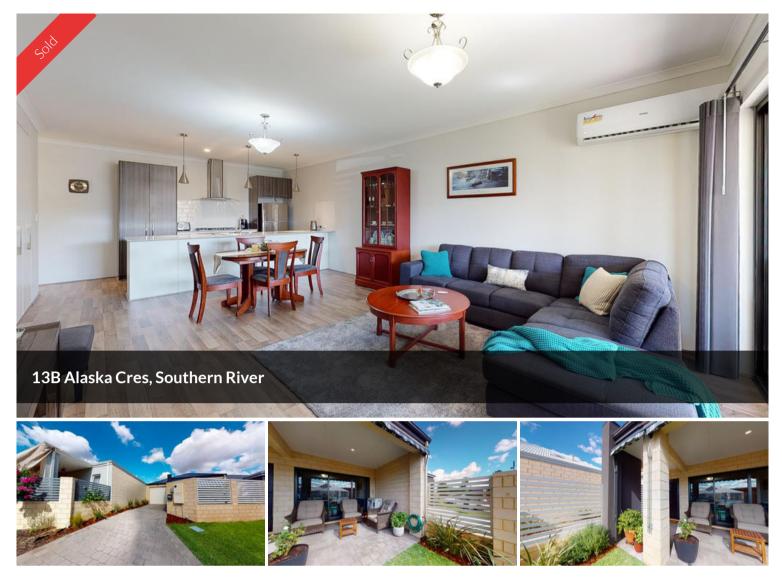

## JUST MOVE IN

Absolutely gorgeous 2 bedroom 2 bathroom villa in pristine condition is available to view by appointment now.

Some features are:

- Stone bench top to kitchen
- 900mm oven
- Reverse Cycle A/C
- Gas instantaneous hot water unit
- Automatic sectional garage door
- Own driveway access
- Reticulated lawns and garden
- No strata fees. No common property

Very conveniently located walking distance to The Vale Shopping Centre, Brooklands Tavern, Aldi, Dome, restaurants and Roar Fitness 24/7.

The above information provided has been furnished to us by the vendor/s. We have not verified whether or not that information is accurate and do not have any belief in one way or the other in its accuracy. We do not accept any responsibility to any person for its accuracy and do no more than pass it on. All interested parties should make and rely upon their own inquiries in order to determine whether or not this information is in fact accurate.