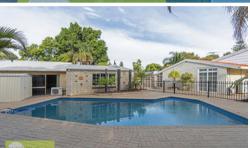

Outside the main building you walk across to the air conditioned separate Theatre Room which is attached to the double garage with a second street entrance through automatic gates. This area is right next to the resort style below ground pool, with a safety barrier fence, for those summer days.