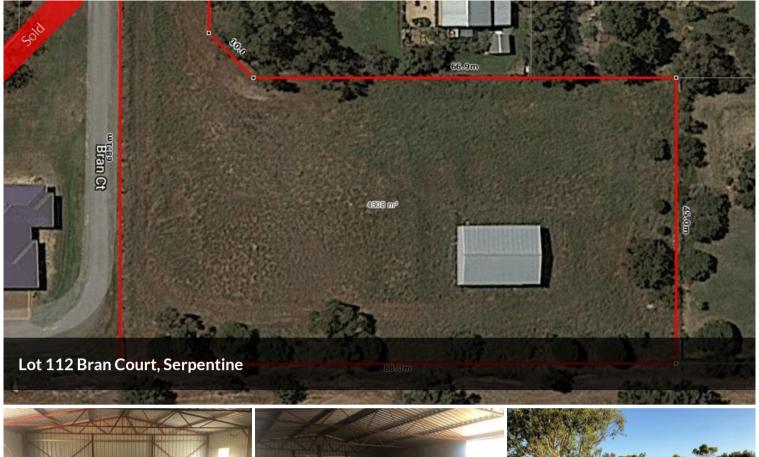

## ACE IT ON BRAN COURT

Serve up an ace on Bran Court with the opportunity to purchase this block and build your dream house. Experience the best that getting back to nature can give you and you won't be too far from the things you need, like established schools, shopping and only 45 minutes from Perth CBD. Oh and for any golf enthusiast you will be loving love living adjacent to Serpentine Golf Course.

Price SOLD
Property Type residential
Property ID 731
Land Area 4,308 m2