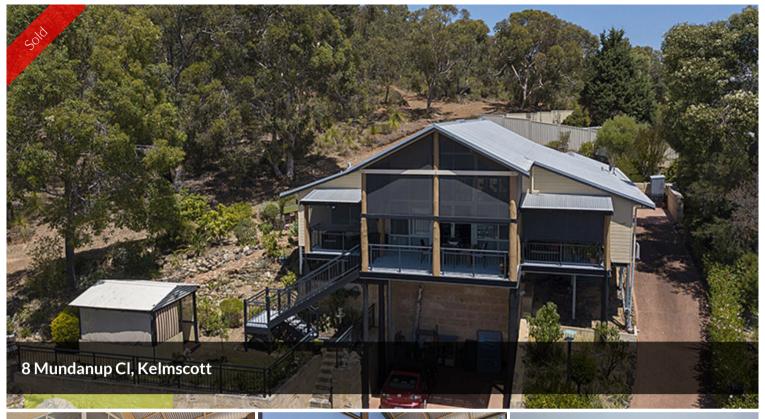

## PRICFIESS PANORAMIC VIEWS

Stunning 3 bedroom 2 bathroom plus study/4th bedroom nestled in the foothills adjacent to a nature reserve where wildlife, trees, plants and walkways are in abundance. Huge balcony boasting panoramic city views overlooking all that Perth has to offer.

Massive alfesco perfect for entertaining family and friends amonst the peace and tranquility of the rear yard.

- 903 sqm Block
- 16 solar panals deriving low electricity bills
- Soaring pitched ceiling in living area
- Split sytem A/C's in each bedroom, study and living area
- Large master bedroom with walk-in robe and featured ensuite bathroom
- Large kitchen with 900ml oven with gas cooktop plus dishwasher
- Pergola
- Garden shed