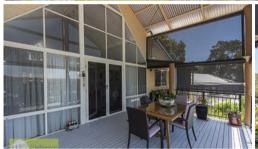

Massive alfesco perfect for entertaining family and friends amonst the peace and tranquility of the rear yard.

- 903 sqm Block
- 16 solar panals deriving low electricity bills
- Soaring pitched ceiling in living area
- Split sytem A/C's in each bedroom, study and living area
- Large master bedroom with walk-in robe and featured ensuite bathroom
- Large kitchen with 900ml oven with gas cooktop plus dishwasher
- Pergola
- Garden shed