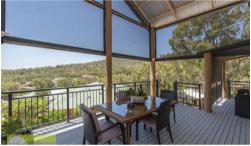

Massive alfesco perfect for entertaining family and friends amonst the peace and tranquility of the rear yard.

- 903 sqm Block
- 16 solar panals deriving low electricity bills
- Soaring pitched ceiling in living area
- Split sytem A/C's in each bedroom, study and living area
- Large master bedroom with walk-in robe and featured ensuite bathroom
- Large kitchen with 900ml oven with gas cooktop plus dishwasher
- Pergola
- Garden shed