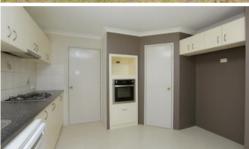

Massive home - includes

- five big double bedrooms (all with walk-in robes),
- master bed is extra-large with a large walk in robe
- two linens.
- modern kitchen,
- computer nook,
- two big living areas,
- large theatre with coffered ceiling and bar,
- powder room,
- high ceiling in the living areas,
- two car garage,
- evaporative air conditioner and
- low maintenance lawn. Perfect for a large family