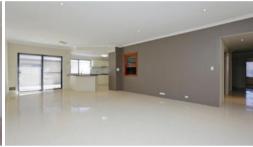

Massive home - includes

- five big double bedrooms (all with walk-in robes),
- master bed is extra-large with a large walk in robe
- two linens.
- modern kitchen,
- computer nook,
- two big living areas,
- large theatre with coffered ceiling and bar,
- powder room,
- high ceiling in the living areas,
- two car garage,
- evaporative air conditioner and
- low maintenance lawn. Perfect for a large family