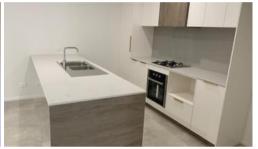

### Features Include:

- 3 bedrooms all with built in robes
- 2 bathrooms
- Beautifully appointed kitchen with stone benchtops
- Open plan living
- Ducted air-conditioning
- Extra large double lock-up garage
- Neutral decor throughout
- Easy care gardens with central alfresco