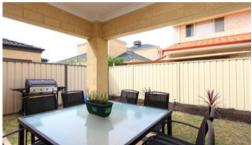

Double electric garage with extra storage space, retic off the mains. Outside entertaining is alfresco under the main roof with generous lawn area and manicured garden.

The Dome Cafe is literally a stones throw away with all the local shops and restaurants you could wish for.