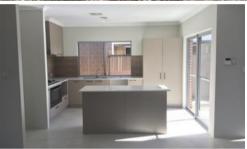

- Huge open plan living area
- Separate Theatre room
- BIG, bright & airy kitchen with island bench with heaps of Cupboard space and sliding door going onto Alfresco Area.
- 900mm Oven
- Space for dishwasher
- Microwave alcove.
- Soft close drawers & cupboards
- Double sliding glass build in wardrobe doors to minor bedrooms
- Glass sliding build in wardrobe to main bedroom