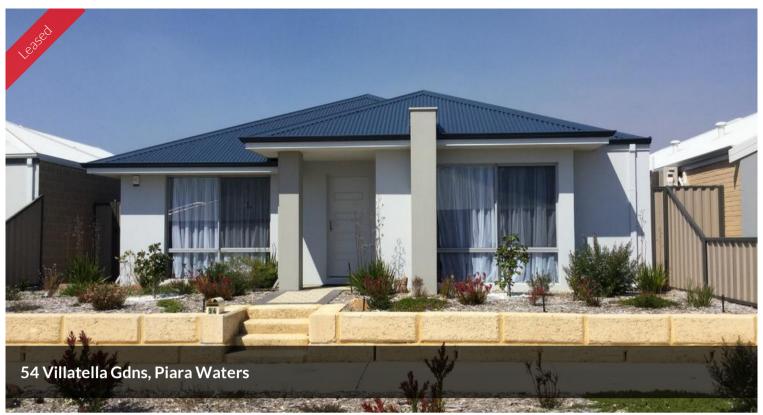

## STUNNING FAMILY HOME WITH MANY EXTRA FFATURFS.

Enjoy this immaculately presented modern home in sought after Piara Waters estate surrounded by lush parklands and play areas for the children.

Don's miss out on the following many features;

- Huge open plan living area
- Separate Theatre room
- BIG, bright & airy kitchen with island bench with heaps of Cupboard space and sliding door going onto Alfresco Area.
- 900mm Oven
- Space for dishwasher
- Microwave alcove.
- Soft close drawers & cupboards
- Double sliding glass build in wardrobe doors to minor bedrooms
- Glass sliding build in wardrobe to main bedroom