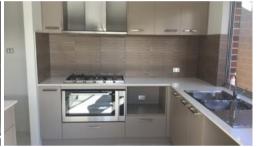

- Huge open plan living area
- Separate Theatre room
- BIG, bright & airy kitchen with island bench with heaps of Cupboard space and sliding door going onto Alfresco Area.
- 900mm Oven
- Space for dishwasher
- Microwave alcove.
- Soft close drawers & cupboards
- Double sliding glass build in wardrobe doors to minor bedrooms
- Glass sliding build in wardrobe to main bedroom