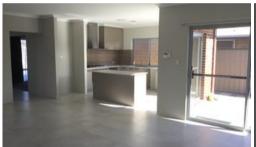

- Huge open plan living area
- Separate Theatre room
- BIG, bright & airy kitchen with island bench with heaps of Cupboard space and sliding door going onto Alfresco Area.
- 900mm Oven
- Space for dishwasher
- Microwave alcove.
- Soft close drawers & cupboards
- Double sliding glass build in wardrobe doors to minor bedrooms
- Glass sliding build in wardrobe to main bedroom