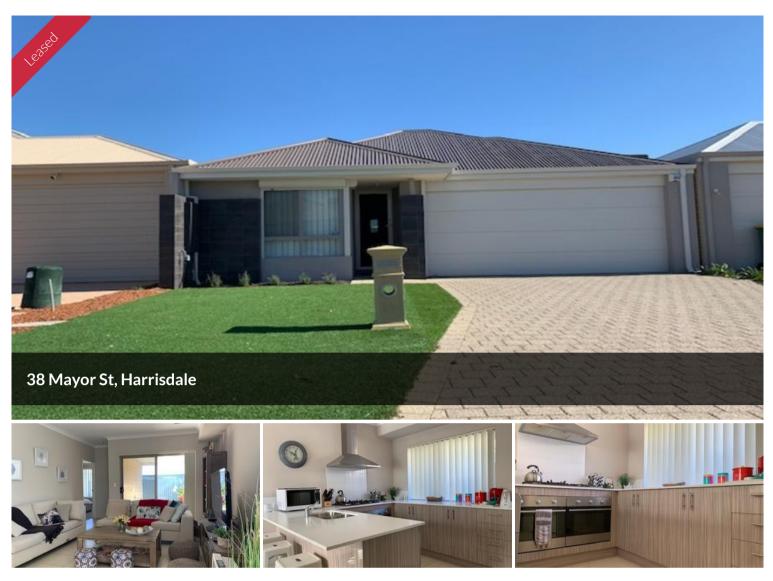

## WALK TO SCHOOL

Be quick to view this beautiful 3 x 2 that is situated only a couple of minutes away from Harrisdale Senior High School. Stockland Harrisdale Shopping Centre which is only a short stroll away and it has plenty of places to grab a bite to eat.

Features include:

- 3 large bedrooms all with build in robes
- 2 bathrooms

Reversed cycle air-conditioning

2 ovens to make cooking for the whole family easier

Good sized back yard for kids to run around

Double garage

Separate room for study

This near new home has been beautifully maintained so will make the perfect home.

Call today on 9455 6588 or e-mail Kristen@wb-re.com.au to arrange a viewing.

The above information provided has been furnished to us by the vendor/s. We have not verified whether or not that information is accurate and do not have any belief in one way or the other in its accuracy. We do not accept any responsibility to any person for its accuracy and do no more than pass it on. All interested parties should make and rely upon their own inquiries in order to determine whether or not this information is in fact accurate.