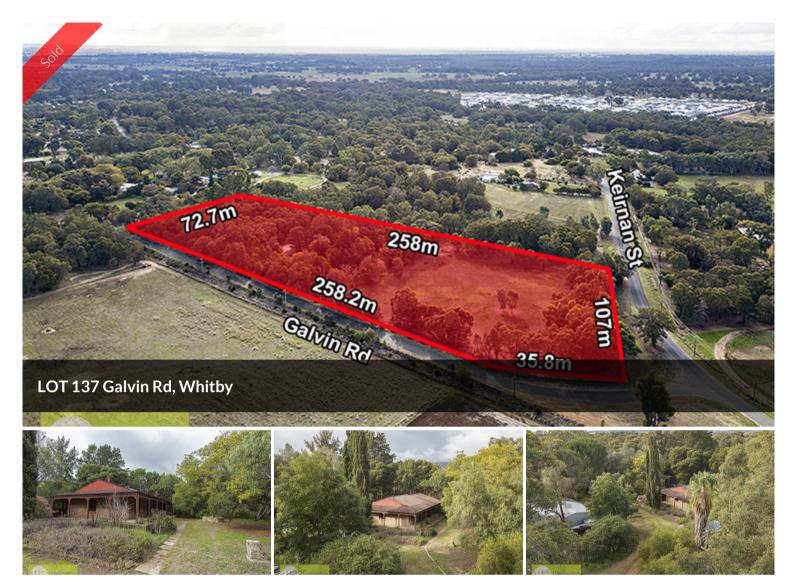

## 2ND CHANCE! DONT MISS OUT

WHITBY IS THE LARGEST DEVELOPMENT WITHIN THE MUNDIJONG-WHITBY DISTRICT STRUCTURE PLAN.

Zoned urban development and within close proximity to two primary schools, a high school and a Tafe.

The two schools currently operating within 5 minutes of Whitby: Serpentine Jarrahdale Grammar School and Mundijong Primary.

The Whitby masterplan includes a district shopping centre which is expected to include two discount department stores, a supermarket and up to 75 specialty retail stores servicing Whitby and other future residential estates within the Mundijong – Whitby district.