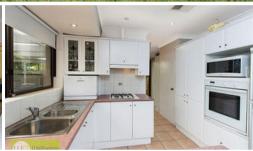

## House configuration:

- spacious lounge adjacent to entry
- open plan kitchen/meals area (dishwasher staying)
- separate games or living area
- 3 good sized bedrooms with BIR's & ceiling fans
- semi en-suite bathroom
- 2 carports