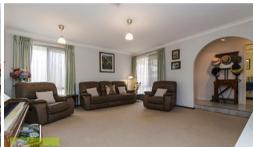

## House configuration:

- spacious lounge adjacent to entry
- open plan kitchen/meals area (dishwasher staying)
- separate games or living area
- 3 good sized bedrooms with BIR's & ceiling fans
- semi en-suite bathroom
- 2 carports