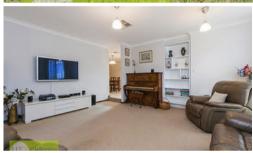

## House configuration:

- spacious lounge adjacent to entry
- open plan kitchen/meals area (dishwasher staying)
- separate games or living area
- 3 good sized bedrooms with BIR's & ceiling fans
- semi en-suite bathroom
- 2 carports