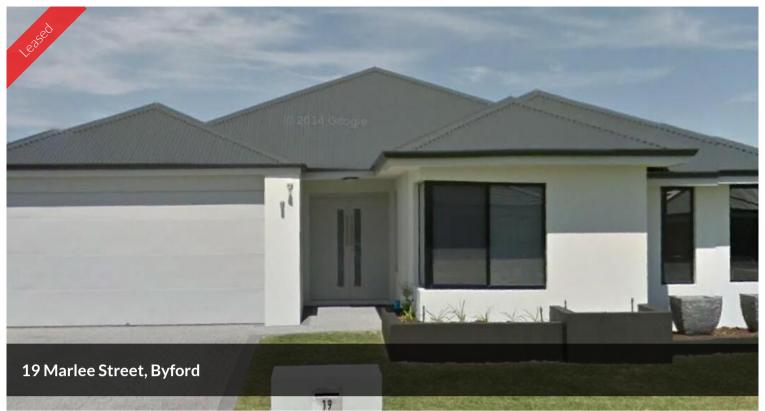

Large bright main bedroom with own sliding door onto private courtyard, with large ensuite of main bedroom. Walk in robe. Then down to separate wing for the children with there own large Activity area. All children bedrooms have double sliding glass wardrobes. Beautiful decorated rooms for your children to admire. Extra bonus of a large storeroom/linen room.