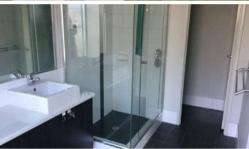

Huge modern family and dining area with polished porcelain tiles. With well equipped kitchen overlooking family area. Plenty of bench space and cupboards, space for dishwasher, double fridge recess, gas cooking, electric 900mm oven.

Step down to the Large 5.2 x 5.2 entertainment/theatre room. Large Alfresco area for entertaining overlooking grassed lawn area for kids to play. Double

The above information provided has been furnished to us by the vendor/s. We have not verified whether or not that information is accurate and do not have any belief in one way or the other in its accuracy. We do not accept any responsibility to any person for its accuracy and do no more than pass it on. All interested parties should make and rely upon their own inquiries in order to determine whether or not this information is in fact accurate.