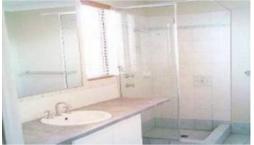

Main bedroom, en-suite and walk in robe are downstairs, 3 double sized bedrooms are upstairs. Main bathroom has separate shower and bath (upstairs).

Floor boards throughout the living areas, including the stairs for easy cleaning, and into the theatre room.